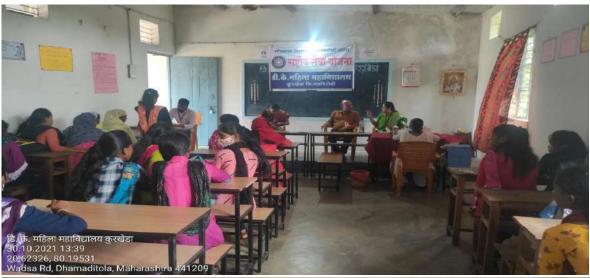

# **Covid-19 vaccination camp**

डी. के. हेल्थ अँड वेलफेअर सोसायटी, सडक अर्जुनी

IQAC , राष्ट्रीय सेवा योजना

तालुका आरोग्य अधिकारी कुरखेडा यांच्या संयुक्त विद्यमाने

मिशन युवा स्वास्थ लसीकरण मोहिमे अंतर्गत

निशुल्क कोविड -19 लसीकरण शिबिर

#### महाविद्यालयीन 18 वर्षावरील सर्व विद्यार्थी, शिक्षक व शिक्षकेतर कर्मचाऱ्यांसाठी

स्थळ - डि. के. महिला महाविद्यालय, तालुका - कुरखेडा जिल्हा - गडचिरोली

दिनांक - 30 ऑक्टोंबर 2021 वेळ - सकाळी 10.00 ते 4.00

सुचना - येताना सोबत आधार कार्ड आणि मोबाईल घेऊन यावे.

Covid-19 vaccination camp organized in college

Covid-19 vaccination camp in collaboration with taluka health department

भाष्ट्रीय अधिकारी राष्ट्रीय सेवा योजना डि के महिला महाविद्यालय क्रखेडा जि गडविरोली