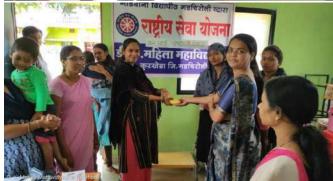

# Fruit distribution and health program organized in anganwadi

Fruit distribution and health check up in Anganwadi

कार्यकारी अधिकारी राष्ट्रीय सेवा योजना डि के महिला महाविद्यालय क्रखेडा जि गडविरोली

# Free health check up camp

डी.के.महिला महाविद्यालय कुरखेडा जिल्हा गडचिरोली

विस्तार शिक्षण विभाग,रासेयो विभाग & आय.क्यु.ए.सी.

# मोफत आरोग्य तपासणी शिबीर

डॉ. रुविना सायानी B.H.M.S (CGO)

प्रा.<mark>नितिन एम.घाटबांधे</mark> राष्ट्रीय सेवा योजना कार्यक्रम अधिकारी

## 12 एप्रिल 2022

- स्त्रि रोग समस्या
- मधुमेह तपासणी
- बी.पी. तपासणी
- लहान मुलांचे उपचार

--- कार्य.प्राचार्या ---डॉ.पल्लवी एल.तागडे विस्तार शिक्षण विभाग प्रमुख

<mark>डॉ.प्रिया ए.सांगोळे</mark> आय.क्यु.ए.सी. विभाग प्रमुख

Free health check up camp organized in college

भाराषी कार्यकारी अधिकारी राष्ट्रीय सेवा योजना डि के महिला महाविद्यालय क्रखेडा जि गडविरोली