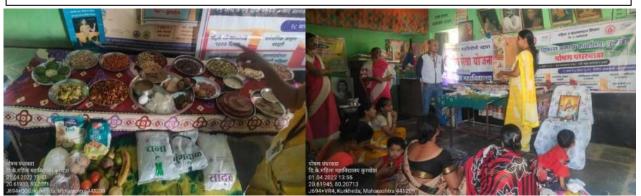

#### Poshan pandharwada

Today the program was held on 01/04/2022 at 12.00 noon. The venue of the program was Anganwadi no-4 Kurkheda. Department of NSS and Department of Food Science and Nutrition of D.K. Mahila Mahavidyalaya Kurkheda was organized the program. Dr. Priya A. Sangole giving the lecture on importance of 1000 days of child and detailed guidance on prevention and treatment of anemia.

Guidance on how to prepare different nutritious recipes by using takes home ration and nutritional content of mahua flowers and its importance. It is beneficial for pregnant and lactating mothers and small children. After program all the attendant, anganwadi workers, helpers, pregnant women and lactating mothers as well as students of B.Sc. Home Science participated in the rally and created nutrition awareness.

Nutrition awareness program organized in Anganwadi and also rally was held in kurkheda on the occasion of poshan pandharwada

कार्यकारी अधिकारी राष्ट्रीय सेवा योजना डि के महिला महाविद्यालय क्रखेडा जि गडविरोली