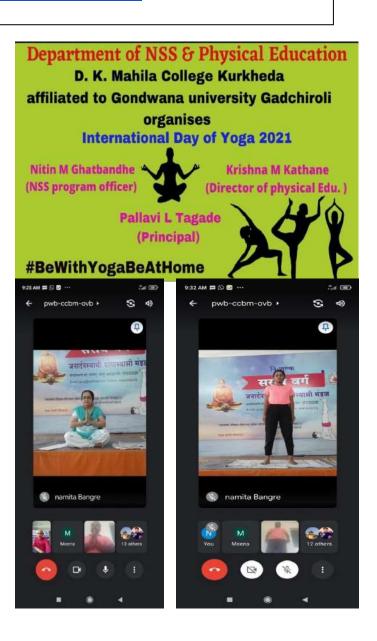

- International non-violence day
- National unity day
- Mahaparinirwan din
- Maharashtra din
- Minority right day
- Vachan prerana din
- International Yoga Day
- International youth day
- National youth day
- NSS foundation day
- National blood donation day
- Dr. B.R. Ambedkar birth anniversary
- Sant gadge baba birth anniversary
- Sant gadge baba death anniversary
- Mahatma phule birth anniversary
- Kargil Vijay Divas
- World Literacy day
- Teachers Day (Dr. Sarvepalli Radhakrushnan Birth Anniversary)
- Library Day (Dr. S. R. Ranganathan Birth Anniversary)
- National Science day