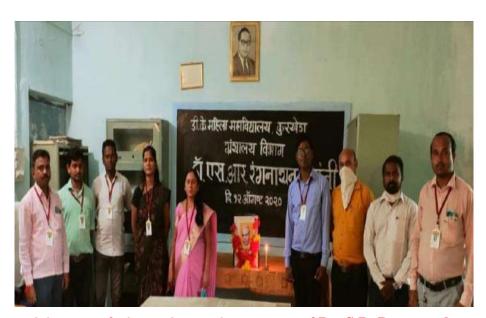

- International non-violence day
- National unity day
- Mahaparinirwan din
- Maharashtra din
- Minority right day
- Vachan prerana din
- International Yoga Day
- International youth day
- National youth day
- NSS foundation day
- National blood donation day
- Dr. B.R. Ambedkar birth anniversary
- Sant gadge baba birth anniversary
- Sant gadge baba death anniversary
- Mahatma phule birth anniversary
- Kargil Vijay Divas
- World Literacy day
- Teachers Day (Dr. Sarvepalli Radhakrushnan Birth Anniversary)
- Library Day (Dr. S. R. Ranganathan Birth Anniversary)
- National Science day