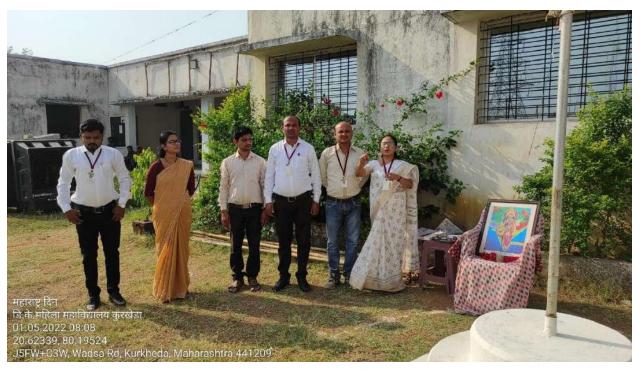

### National unity day

Today 31 Oct 2021 on Sunday The Department of NSS of D.K.Mahila Mahavidyalaya Kurkheda organized sardar vallabhbhai Patel jayanti on the occasion of National unity Day. On this occasion the image of sardar vallabhbhai Patel was worshiped by the hands of Principal Dr. Pallavi tagade and the chief guest. All the professors and non-teaching staff took the oath of national unity. The event was attended by all the working assistant professors and non teaching staff of the college

Unity day 2021

Took the oath of Unity day 2021

भारी अधिकारी राष्ट्रीय सेवा योजना डि के महिला महाविद्यालय क्रखेडा जि गडियोली