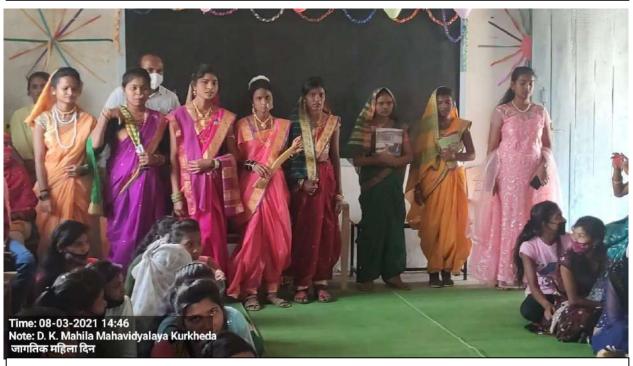

# 3. Great social reformer women's attire

Student representing great social reformer women's attire in women's day 2022

Student representing great social reformer women's attire in women's day 2021

Program organized by college for Sensitization of students and employees to the constitutional obligations: values, rights, duties and responsibilities of citizens.