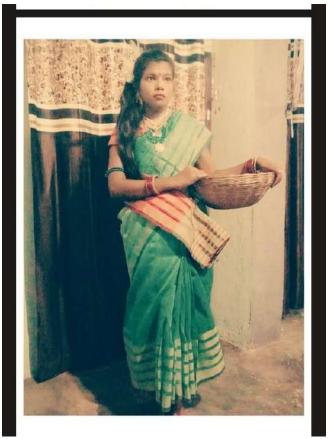

डी. के. महिला महाविदयालय, कुरखेडा

Student representing Adiwasi (Tribal) costumes