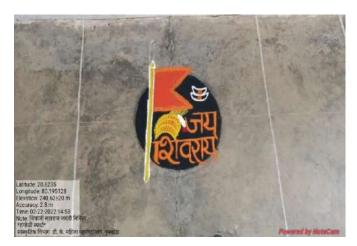

# Rangoli competition on the occasion of shiv jayanti

Rangoli competition on the occasion of shiv jayanti

# डी. के. महाविद्यालयात रांगोळी स्पर्धा उत्साहात

कुरखेडा: नेहरु युवा केंद्राच्यावतीने येथील डी. के. महिला महाविद्यालयात छत्रपती शिवाजी महाराज यांच्या जयंतीनिमित्त २२ फेब्रुवारीला रांगोळी स्पर्धा घेण्यात आली. सांस्कृतिक विभागप्रमुख डॉ. अरुणा शेंडे यांच्या मार्गदर्शनात ही स्पर्धा पार पडली. याप्रसंगी अध्यक्षस्थानी कार्यकारी प्राचार्या डॉ. तागडे होत्या. प्रमुख मार्गदर्शिका म्हणून नेहरू युवा केंद्राच्या जयश्री प्रधान, प्रमुख अतिथी म्हणून प्रा. घाटबांधे, डॉ. सांगोळे, डॉ. शेंडे, प्रा. शेंडे उपस्थित होते. रांगोळी स्पर्धेचे परीक्षण डॉ. तागडे व जयश्री प्रधान यांनी केले.

Hello Gadchiroli Page No. 3 Feb 24, 2022

Rangoli competition organized in college on the occasion of shiv jayanti