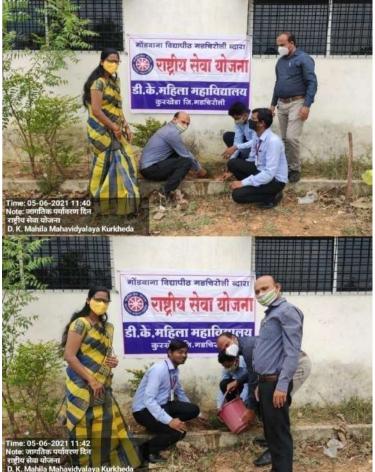

# **Tree plantation**

Tree plantation in college

भार्यकारी अधिकारी राष्ट्रीय तेवा योजना डि के महिला महाविद्यालय कुरखेडा जि गडियोली