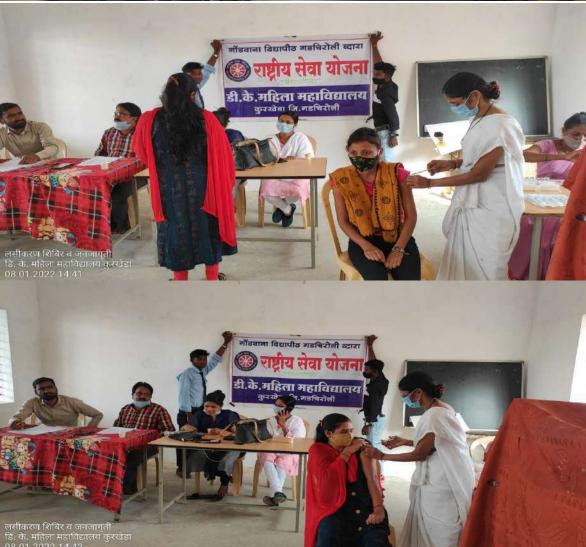

# **Covid-19 vaccination camp**

डी. के. हेल्थ अँड वेलफेअर सोसायटी, सडक अर्जुनी

IQAC , राष्ट्रीय सेवा योजना

तालुका आरोग्य अधिकारी कुरखेडा यांच्या संयुक्त विद्यमाने

मिशन युवा स्वास्थ लसीकरण मोहिमे अंतर्गत

निशुल्क कोविड -19 लसीकरण शिबिर

#### महाविद्यालयीन 18 वर्षावरील सर्व विद्यार्थी, शिक्षक व शिक्षकेतर कर्मचाऱ्यांसाठी

स्थळ - डि. के. महिला महाविद्यालय, तालुका - कुरखेडा जिल्हा - गडचिरोली

दिनांक - 30 ऑक्टोंबर 2021 वेळ - सकाळी 10.00 ते 4.00

सुचना - येताना सोबत आधार कार्ड आणि मोबाईल घेऊन यावे.

Covid-19 vaccination camp organized in college

Covid-19 vaccination camp in collaboration with taluka health department

भाष्ट्रीय अधिकारी राष्ट्रीय सेवा योजना डि के महिला महाविद्यालय क्रखेडा जि गडविरोली