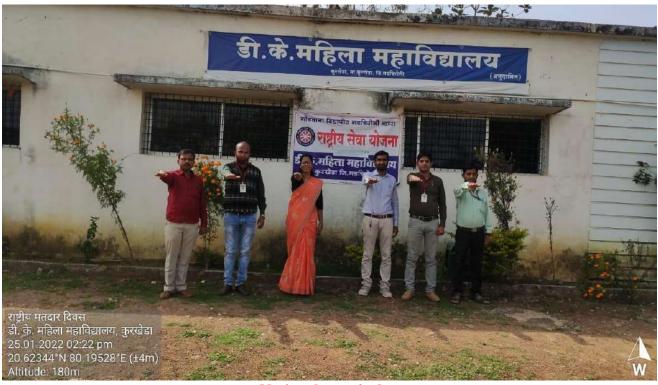

## **National Voters day**

Today 25 January 2022 on Tuesday. The Department of NSS of D.K.Mahila Mahavidyalaya Kurkheda organized National Voters Day. On this occasion all the professors and non-teaching staff took the oath of allegiance to democracy. The event was attended by all the working assistant professors and non teaching staff of the college.

National voter's day