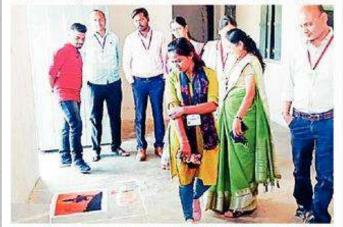

# Rangoli competition on the occasion of shiv jayanti

Rangoli competition on the occasion of shiv jayanti

# डी. के. महाविद्यालयात रांगोळी स्पर्धा उत्साहात

कुरखेडा: नेहरु युवा केंद्राच्यावतीने येथील डी. के. महिला महाविद्यालयात छत्रपती शिवाजी महाराज यांच्या जयंतीनिमित्त २२ फेब्रुवारीला रांगोळी स्पर्धा घेण्यात आली. सांस्कृतिक विभागप्रमुख डॉ. अरुणा शेंडे यांच्या मार्गदर्शनात ही स्पर्धा पार पडली. याप्रसंगी अध्यक्षस्थानी कार्यकारी प्राचार्या डॉ. तागडे होत्या. प्रमुख मार्गदर्शिका म्हणून नेहरू युवा केंद्राच्या जयश्री प्रधान, प्रमुख अतिथी म्हणून प्रा. घाटबांधे, डॉ. सांगोळे, डॉ. शेंडे, प्रा. शेंडे उपस्थित होते. रांगोळी स्पर्धेचे परीक्षण डॉ. तागडे व जयश्री प्रधान यांनी केले.

Hello Gadchiroli Page No. 3 Feb 24, 2022

Rangoli competition organized in college on the occasion of shiv jayanti