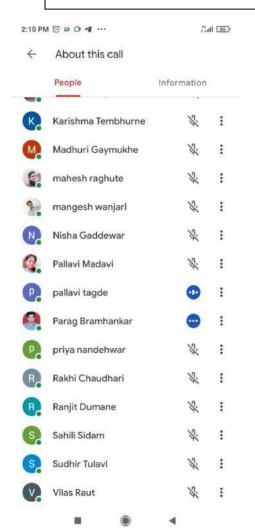

- International non-violence day
- National unity day
- Mahaparinirwan din
- Maharashtra din
- Minority right day
- Vachan prerana din
- International Yoga Day
- International youth day
- National youth day
- NSS foundation day
- National blood donation day
- Dr. B.R. Ambedkar birth anniversary
- Sant gadge baba birth anniversary
- Sant gadge baba death anniversary
- Mahatma phule birth anniversary
- Kargil Vijay Divas
- World Literacy day
- Teachers Day (Dr. Sarvepalli Radhakrushnan Birth Anniversary)
- Library Day (Dr. S. R. Ranganathan Birth Anniversary)
- National Science day