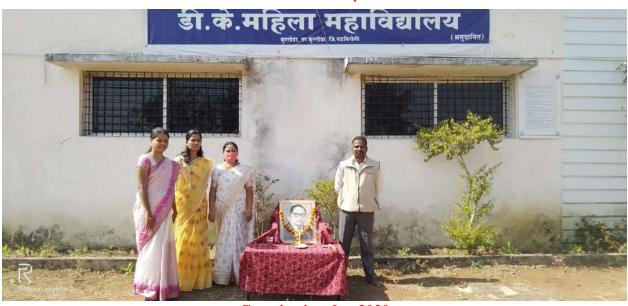

### Mahaparinirwan din

Today 06 December 2021 on Monday. Department of NSS and cultural of D.K.Mahila Mahavidyalaya Kurkheda organized Mahaparinirwan din. On the occasion of this program principal Dr. Pallavi tagade delivered presidential addresses. The event was attended by all the working assistant professor and non teaching staff of college.

Date- 06/12/2021

Celebration of mahaparinirwan din in college in 2021

कार्यकारी अधिकारी राष्ट्रीय तेवा योजना डि के महिला महाविद्यालय क्रखेडा जि गडियरोली

|          | D. K. Mahila Mah        | avidyalaya      | , Kur  | kheda  | Dist. Gadchir | oli |           |
|----------|-------------------------|-----------------|--------|--------|---------------|-----|-----------|
| Session  | 1:- 2021-2022           | XXV. SS         |        |        |               |     |           |
| little o | Program :- Mahaparini's | wars D          | in     |        |               |     |           |
| Class:   |                         |                 |        | _      |               |     |           |
| Date:-   | 05/12/202/              |                 | 50     | Time:- |               |     |           |
| Sr.No.   | Student Name            | Signature       | Sr.No. |        | Student Name  |     | Signature |
| ,        | Squiksha D. Zode        | S.D.2010        |        |        |               |     |           |
| 2        | Dronali H. Kirson       | D.H.Kirsan      |        |        |               |     |           |
| 3        | Madhavi H. Raghyte      | m.h. Raghut     | -      |        |               |     |           |
| 4        | Dimpal V Jale           | Jale_           |        | - 3    |               |     |           |
| 5        | Ushatai H Saosakade     | U. H. Sausakade |        |        |               |     |           |
|          | Mina D. Donadkax        |                 |        |        |               | _   |           |
| 2        | Minalshi P. Kamble      | Meamble         |        |        |               | -   |           |
| 8        | Janabai B. KhedKar      |                 |        |        |               | -   |           |
| 9        | Neka Dinesh Naiton      |                 |        |        |               |     |           |
| 10       | Sayali R. Sidam         | सायाजी सीडार    | -      | -      |               |     | -         |
| 11       | Swati R. Raut           | S. Baut         |        |        |               |     | 3 3 4     |
| 12       | Laxmi f. Madavi         | Laxmi           | 253    |        |               | -   |           |
|          |                         |                 |        |        |               |     |           |
|          |                         | -               |        |        |               |     |           |
|          |                         |                 |        |        |               |     | -         |
|          |                         |                 |        |        |               |     |           |
|          |                         |                 |        |        |               |     | -         |
|          |                         |                 | -      | -      |               |     |           |
|          |                         |                 |        |        |               |     | 1         |
|          |                         | -               |        |        |               |     |           |
|          |                         |                 | -      |        |               |     |           |
| _        |                         |                 | -      |        |               |     |           |