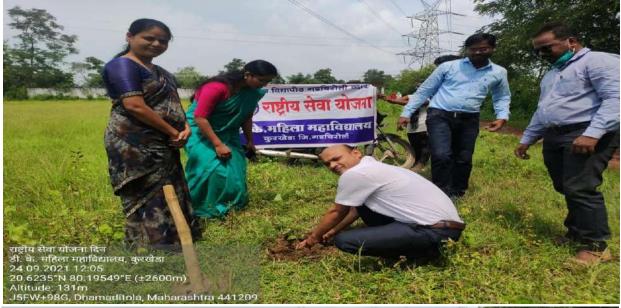

# **Tree plantation**

Tree plantation in college

भार्यकारी अधिकारी राष्ट्रीय तेवा योजना डि के महिला महाविद्यालय कुरखेडा जि गडियोली