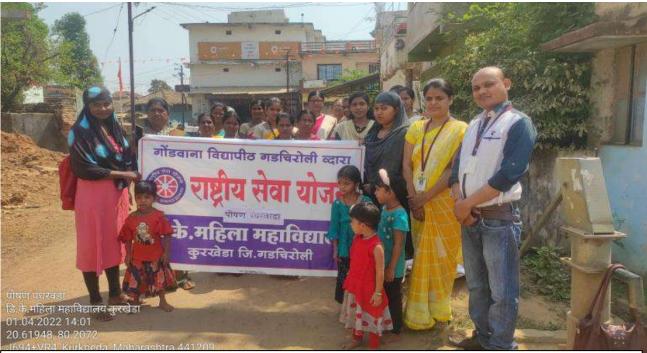

#### Poshan pandharwada

Today the program was held on 01/04/2022 at 12.00 noon. The venue of the program was Anganwadi no-4 Kurkheda. Department of NSS and Department of Food Science and Nutrition of D.K. Mahila Mahavidyalaya Kurkheda was organized the program. Dr. Priya A. Sangole giving the lecture on importance of 1000 days of child and detailed guidance on prevention and treatment of anemia.

Guidance on how to prepare different nutritious recipes by using takes home ration and nutritional content of mahua flowers and its importance. It is beneficial for pregnant and lactating mothers and small children. After program all the attendant, anganwadi workers, helpers, pregnant women and lactating mothers as well as students of B.Sc. Home Science participated in the rally and created nutrition awareness.

Nutrition awareness program organized in Anganwadi and also rally was held in kurkheda on the occasion of poshan pandharwada

कार्यकारी अधिकारी राष्ट्रीय सेवा योजना डि के महिला महाविद्यालय क्रखेडा जि गडविरोली