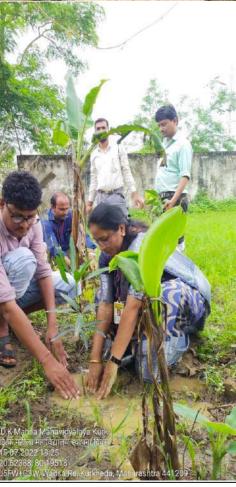

# **Tree plantation**

Tree plantation in college

भार्यकारी अधिकारी राष्ट्रीय तेवा योजना डि के महिला महाविद्यालय कुरखेडा जि गडियोली