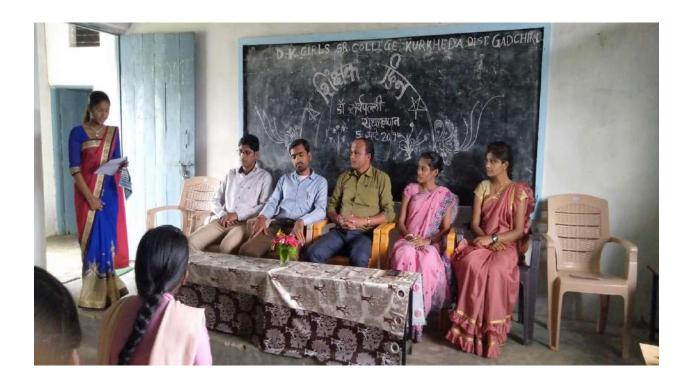

#### 1. Adiwasi din

डी. के. हेल्थ अँड वेल्फेअर सोसायटी, चिचगड, गोंदिया द्वारा संचालित

डी. के. महिला महाविद्यालय, कुरखेडा,गडचिरोली

"९ ऑगस्ट २०२१" \*जागतिक आदिवासी दिनानिमित्त\*

#### ❖ Online आदिवासी वेशभूषा स्पर्धा

जागतिक आदिवासी दिनाचे औचित्य साधून आदिवासी समाजाची परंपरागत वेशभूषा त्यांच्या संस्कृतीची जोपासना व्हावी व दिवसँदिवस वृद्धिंगत होऊन समाजामध्ये सातत्याने टिकून राहावी, या इष्टिकोनातून या स्पर्थेचे आयोजन सांस्ककृतिक विभाग,डी. के. महिला महाविद्यालय,कुरखेडा:द्रवारे करण्यात आलेले आहे.

#### स्पर्धेचे नियम व अटी:

- स्पर्धा ऑनलाईन घेण्यात येईल
- स्पर्धेकाने आदिवासी वेशभूषा करून स्वतःचा फोटो काढून स्पर्धेच्या लिकवर अपलोड करावा
- ० फोटो फुल साईझ मध्ये असावा
- स्पर्धेकाँचे तज्ञ परीक्षकांकडून परीक्षण करून क्रमांक दिले जातील.
- ९ आणि १०, ऑगस्ट २०२१, ११.५९pm पर्यत पाठवावे, त्याकंतर आलेले स्पर्धकांचा विचार केला जाणार तारी