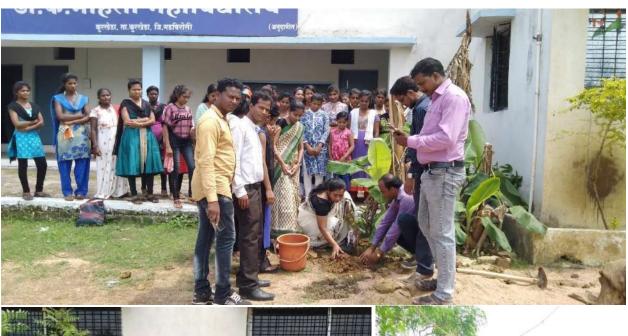

# **Tree plantation**

Tree plantation in college

भार्यकारी अधिकारी राष्ट्रीय तेवा योजना डि के महिला महाविद्यालय कुरखेडा जि गडियोली