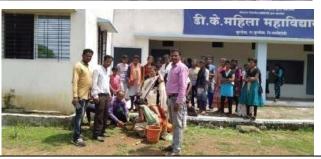

# Rangoli competition on the occasion of shiv jayanti

Rangoli competition on the occasion of shiv jayanti

# डी. के. महाविद्यालयात रांगोळी स्पर्धा उत्साहात

कुरखेडा: नेहरु युवा केंद्राच्यावतीने येथील डी. के. महिला महाविद्यालयात छत्रपती शिवाजी महाराज यांच्या जयंतीनिमित्त २२ फेब्रुवारीला रांगोळी स्पर्धा घेण्यात आली. सांस्कृतिक विभागप्रमुख डॉ. अरुणा शेंडे यांच्या मार्गदर्शनात ही स्पर्धा पार पडली. याप्रसंगी अध्यक्षस्थानी कार्यकारी प्राचार्या डॉ. तागडे होत्या. प्रमुख मार्गदर्शिका म्हणून नेहरू युवा केंद्राच्या जयश्री प्रधान, प्रमुख अतिथी म्हणून प्रा. घाटबांधे, डॉ. सांगोळे, डॉ. शेंडे, प्रा. शेंडे उपस्थित होते. रांगोळी स्पर्धेचे परीक्षण डॉ. तागडे व जयश्री प्रधान यांनी केले.

Hello Gadchiroli Page No. 3 Feb 24, 2022

Rangoli competition organized in college on the occasion of shiv jayanti