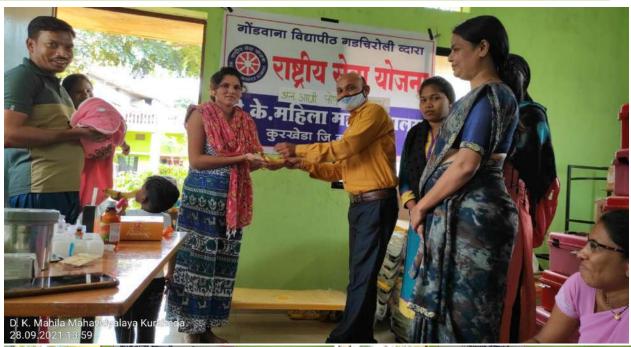

# Fruit distribution and health program organized in anganwadi

Fruit distribution and health check up in Anganwadi

कार्यकारी अधिकारी राष्ट्रीय सेवा योजना डि के महिला महाविद्यालय क्रखेडा जि गडविरोली

# Free health check up camp

डी.के.महिला महाविद्यालय कुरखेडा जिल्हा गडचिरोली

विस्तार शिक्षण विभाग,रासेयो विभाग & आय.क्यु.ए.सी.

# मोफत आरोग्य तपासणी शिबीर

डॉ. रुविना सायानी B.H.M.S (CGO)

प्रा.<mark>नितिन एम.घाटबांधे</mark> राष्ट्रीय सेवा योजना कार्यक्रम अधिकारी

## 12 एप्रिल 2022

- स्त्रि रोग समस्या
- मधुमेह तपासणी
- बी.पी. तपासणी
- लहान मुलांचे उपचार

--- कार्य.प्राचार्या ---डॉ.पल्लवी एल.तागडे विस्तार शिक्षण विभाग प्रमुख

<mark>डॉ.प्रिया ए.सांगोळे</mark> आय.क्यु.ए.सी. विभाग प्रमुख

Free health check up camp organized in college

भाराषी कार्यकारी अधिकारी राष्ट्रीय सेवा योजना डि के महिला महाविद्यालय क्रखेडा जि गडविरोली