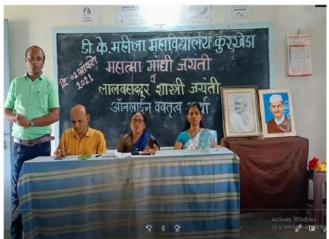

#### Date-02/10/2021

Today 02 October 2021 on Saturday, Mahatma Gandhi jayanti and Lal bahadur shastri jayanti was conducted by Department of NSS and cultural at D.K.Mahila Mahavidyalaya Kurkheda on the occasion of International non-violence Day. On this occasion online elocution competition was conducted. The chief guest of this event was offi. Principal Dr. Pallavi L.Tagade. The event was attended by all the working assistant professor and non teaching staff of college. Also the student joins this event by online mode on Google meet.

Student participated in online Elocution competition on the occasion of Non-violence day

भाषी अधिकारी राष्ट्रीय सेवा योजना डि के महिला महाविद्यालय कुरखेडा जि गडविरोली