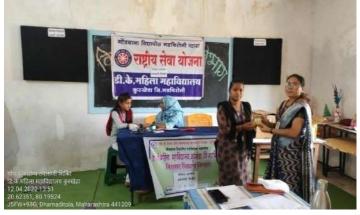

Free health check up camp organized in college

भाराषी कार्यकारी अधिकारी राष्ट्रीय सेवा योजना डि के महिला महाविद्यालय क्रखेडा जि गडविरोली