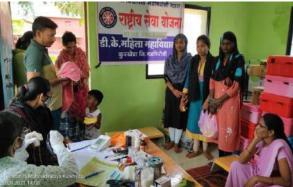

# Fruit distribution and health program organized in anganwadi

Fruit distribution and health check up in Anganwadi

कार्यकारी अधिकारी राष्ट्रीय सेवा योजना डि के महिला महाविद्यालय क्रखेडा जि गडविरोली

# Free health check up camp

डी.के.महिला महाविद्यालय कुरखेडा जिल्हा गडचिरोली

विस्तार शिक्षण विभाग,रासेयो विभाग & आय.क्यु.ए.सी.

# मोफत आरोग्य तपासणी शिबीर

डॉ. रुविना सायानी B.H.M.S (CGO)

प्रा.<mark>नितिन एम.घाटबांधे</mark> राष्ट्रीय सेवा योजना कार्यक्रम अधिकारी

## 12 एप्रिल 2022

- स्त्रि रोग समस्या
- मधुमेह तपासणी
- बी.पी. तपासणी
- लहान मुलांचे उपचार

--- कार्य.प्राचार्या ---डॉ.पल्लवी एल.तागडे विस्तार शिक्षण विभाग प्रमुख

<mark>डॉ.प्रिया ए.सांगोळे</mark> आय.क्यु.ए.सी. विभाग प्रमुख

Free health check up camp organized in college

भाराषी कार्यकारी अधिकारी राष्ट्रीय सेवा योजना डि के महिला महाविद्यालय क्रखेडा जि गडविरोली