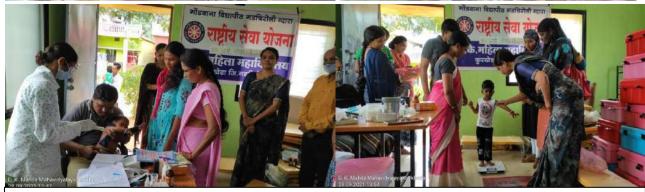

# Fruit distribution and health program organized in anganwadi

Fruit distribution and health check up in Anganwadi

कार्यकारी अधिकारी राष्ट्रीय सेवा योजना डि के महिला महाविद्यालय क्रखेडा जि गडविरोली

# Free health check up camp

डी.के.महिला महाविद्यालय कुरखेडा जिल्हा गडचिरोली

विस्तार शिक्षण विभाग,रासेयो विभाग & आय.क्यु.ए.सी.

# मोफत आरोग्य तपासणी शिबीर

डॉ. रुविना सायानी B.H.M.S (CGO)

प्रा.<mark>नितिन एम.घाटबांधे</mark> राष्ट्रीय सेवा योजना कार्यक्रम अधिकारी

## 12 एप्रिल 2022

- स्त्रि रोग समस्या
- मधुमेह तपासणी
- बी.पी. तपासणी
- लहान मुलांचे उपचार

--- कार्य.प्राचार्या ---डॉ.पल्लवी एल.तागडे विस्तार शिक्षण विभाग प्रमुख

<mark>डॉ.प्रिया ए.सांगोळे</mark> आय.क्यु.ए.सी. विभाग प्रमुख

Free health check up camp organized in college

भाराषी कार्यकारी अधिकारी राष्ट्रीय सेवा योजना डि के महिला महाविद्यालय क्रखेडा जि गडविरोली