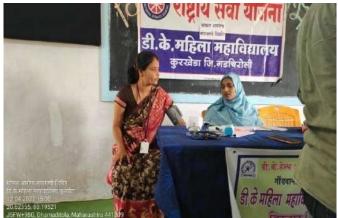

# Fruit distribution and health program organized in anganwadi

Fruit distribution and health check up in Anganwadi

कार्यकारी अधिकारी राष्ट्रीय सेवा योजना डि के महिला महाविद्यालय क्रखेडा जि गडविरोली