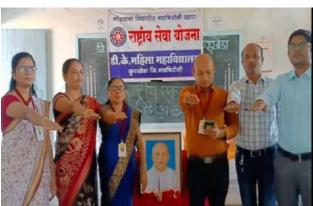

# **Covid-19 vaccination camp**

डी. के. हेल्थ अँड वेलफेअर सोसायटी, सडक अर्जुनी

IQAC , राष्ट्रीय सेवा योजना

तालुका आरोग्य अधिकारी कुरखेडा यांच्या संयुक्त विद्यमाने

मिशन युवा स्वास्थ लसीकरण मोहिमे अंतर्गत

निशुल्क कोविड -19 लसीकरण शिबिर

#### महाविद्यालयीन 18 वर्षावरील सर्व विद्यार्थी, शिक्षक व शिक्षकेतर कर्मचाऱ्यांसाठी

स्थळ - डि. के. महिला महाविद्यालय, तालुका - कुरखेडा जिल्हा - गडचिरोली

दिनांक - 30 ऑक्टोंबर 2021 वेळ - सकाळी 10.00 ते 4.00

सुचना - येताना सोबत आधार कार्ड आणि मोबाईल घेऊन यावे.

Covid-19 vaccination camp organized in college

Covid-19 vaccination camp in collaboration with taluka health department

भाष्ट्रीय अधिकारी राष्ट्रीय सेवा योजना डि के महिला महाविद्यालय क्रखेडा जि गडविरोली