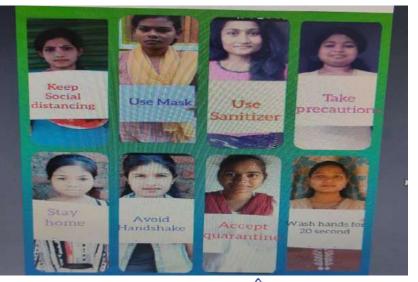

#### **COVID-19 AWARENESS CAMPAIGN**

The Department Of NSS and Extension education of D.K Mahila Mahavidyalaya kurkheda spread awareness in different ways during the corona period. Under this initiative, the volunteers of NSS shared some measures with the people of the village. Volunteers distributed mask and telling them to use mask. also the volunteers of NSS encouraged the people to get vaccinated by removing the micro conceptions about vaccinations in the minds of people in their own village. in this way, the volunteers of NSS have created awareness by implementing various activities

डी.के.महिला महाविद्यालय, कुरखेड़ा तर्फे 'कोरोना(COVID19 जनजागृती कार्यक्रम' अंतर्गत मास्क वितरण.

कार्यकारी अधिकारी राष्ट्रीय सेवा योजना डि के महिला महाविद्यालय कुरखेडा जि गडविरोली