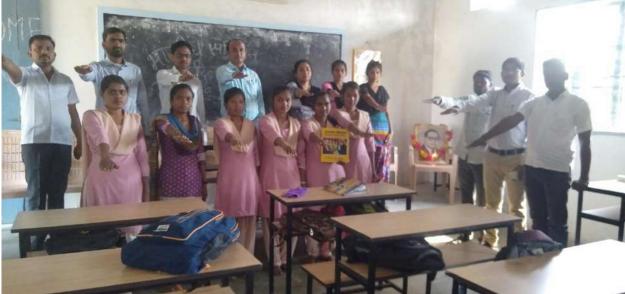

### Constitution day 26/11/2021

Today 26 November 2021 on Friday. The Department of NSS of D.K.Mahila Mahavidyalaya Kurkheda organized Constitution Day. On this occasion all the professors and non-teaching staff took the oath of Indian constitution. The event was attended by all the working assistant professor and non teaching staff of college.