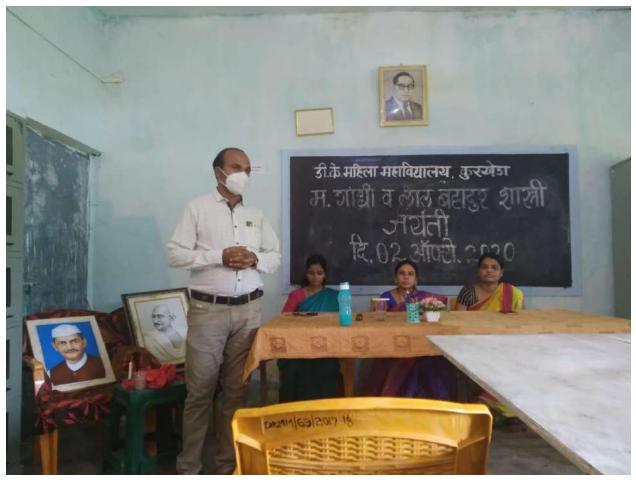

## International non-violence day

Date- 02/10/2020

Today 02 October 2020. Mahatma Gandhi jayanti and Lal bahadur shastri jayanti was conducted by cultural Department at D.K.Mahila Mahavidyalaya Kurkheda on the occasion of International non-violence Day. The president of this event was offi. Principal Dr. Pallavi L.Tagade. The event was attended by all the working assistant professor and non teaching staff of college.