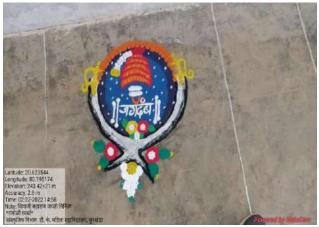

# Rangoli competition on the occasion of shiv jayanti

Rangoli competition on the occasion of shiv jayanti

# डी. के. महाविद्यालयात रांगोळी स्पर्धा उत्साहात

कुरखेडा: नेहरु युवा केंद्राच्यावतीने येथील डी. के. महिला महाविद्यालयात छत्रपती शिवाजी महाराज यांच्या जयंतीनिमित्त २२ फेब्रुवारीला रांगोळी स्पर्धा घेण्यात आली. सांस्कृतिक विभागप्रमुख डॉ. अरुणा शेंडे यांच्या मार्गदर्शनात ही स्पर्धा पार पडली. याप्रसंगी अध्यक्षस्थानी कार्यकारी प्राचार्या डॉ. तागडे होत्या. प्रमुख मार्गदर्शिका म्हणून नेहरू युवा केंद्राच्या जयश्री प्रधान, प्रमुख अतिथी म्हणून प्रा. घाटबांधे, डॉ. सांगोळे, डॉ. शेंडे, प्रा. शेंडे उपस्थित होते. रांगोळी स्पर्धेचे परीक्षण डॉ. तागडे व जयश्री प्रधान यांनी केले.

Hello Gadchiroli Page No. 3 Feb 24, 2022

Rangoli competition organized in college on the occasion of shiv jayanti