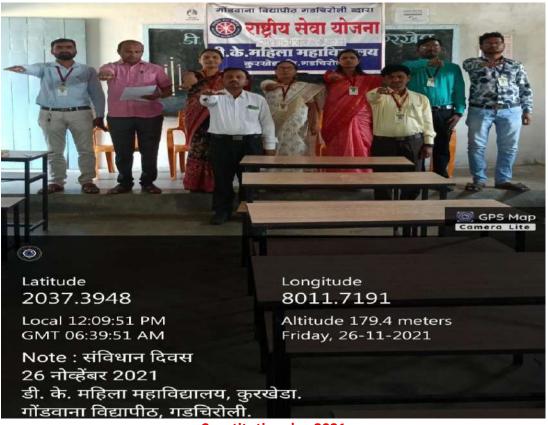

### Constitution day 26/11/2021

Today 26 November 2021 on Friday. The Department of NSS of D.K.Mahila Mahavidyalaya Kurkheda organized Constitution Day. On this occasion all the professors and non-teaching staff took the oath of Indian constitution. The event was attended by all the working assistant professor and non teaching staff of college.