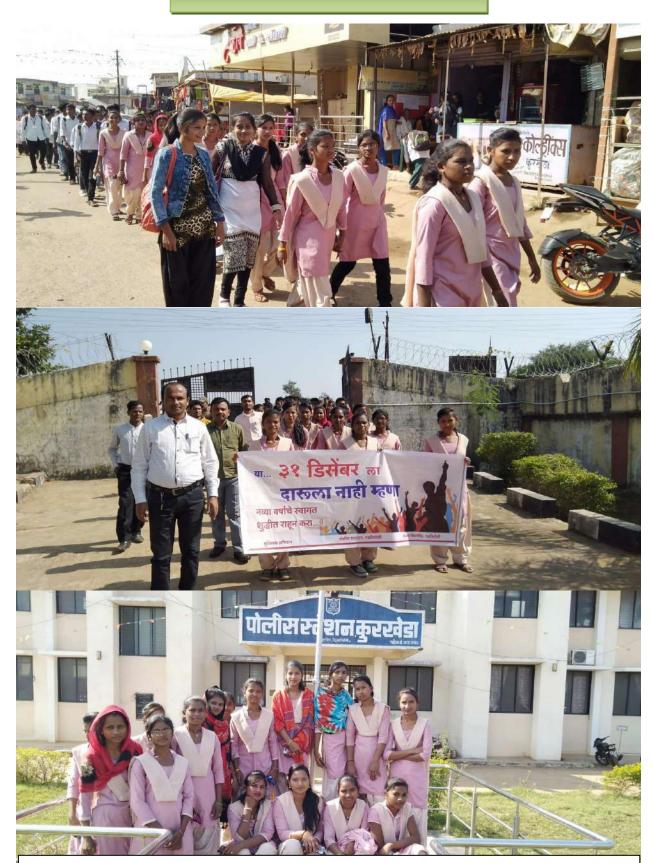

# Vyasanmukti rally

Student participated in vyasanmukti rally which is organized by muktipath tahsil office kurkheda

# मुक्तिपथ दारू व तंबाखुमुक्तीच्या दिशेने गडचिरोली जिल्हा

मुक्तिपथ तालुका कार्यालय - नवीन बस स्टॉप पुढे, कुरखेडा, जिल्हा गडचिरोली (महाराष्ट्र) - 441209 मोबाईल नं. 9309819770, Email : kurkheda03muktipath@gmail.com

#### प्रशस्तिपत्र

प्रमाणपत्र देण्यात येते की, मुक्तिपथ तानुका कार्यालय, कुरखेडा व पोलिस स्टेशन कुरखेडा, जिल्हा गडचिरोली यांच्या संयुक्त विद्यमाने दि. 31 डिसेंबर 2019 रोजी कुरखेडा येथे आयोजित 31 डिसेंबर <u>"दारूला नाही म्हणा"</u> या व्यसनमुक्त कार्यक्रमात डी.के. महिला महाविद्यालय, कुरखेडा, जि. गडचिरोली या महाविद्यालयाने उत्स्फूर्तपणे सहभाग घेतला.

महाविद्यालयातील विद्यार्थिनी व कर्मचारी यांनी कार्यक्रमाला उपस्थित राहून आम्हाला सहकारी केले.

करिता प्रशस्तिपत्र देण्यात येत आहे.

(ताञ्चक्त तर्पाष्ट्रक)

दारु व तंबाखुमुक्तिच्या दिशेने मह**क्षिक्षमि श**िल्हा