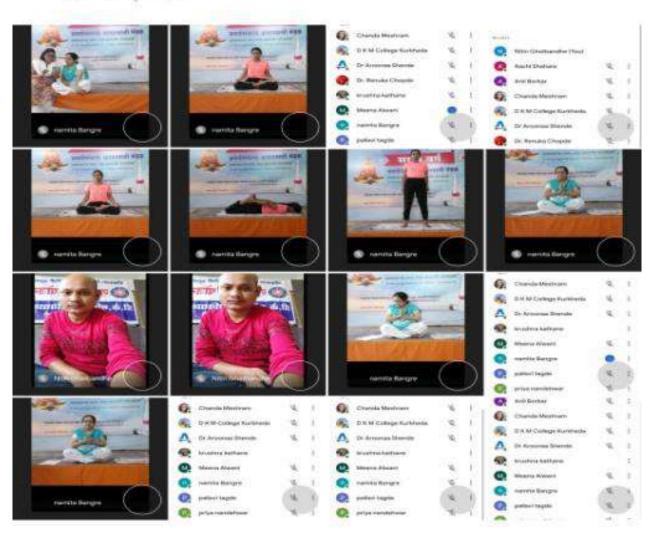

- International non-violence day
- National unity day
- Mahaparinirwan din
- Maharashtra din
- Minority right day
- Vachan prerana din
- International Yoga Day
- International youth day
- National youth day
- NSS foundation day
- National blood donation day
- Dr. B.R. Ambedkar birth anniversary
- Sant gadge baba birth anniversary
- Sant gadge baba death anniversary
- Mahatma phule birth anniversary
- Kargil Vijay Divas
- World Literacy day
- Teachers Day (Dr. Sarvepalli Radhakrushnan Birth Anniversary)
- Library Day (Dr. S. R. Ranganathan Birth Anniversary)
- National Science day