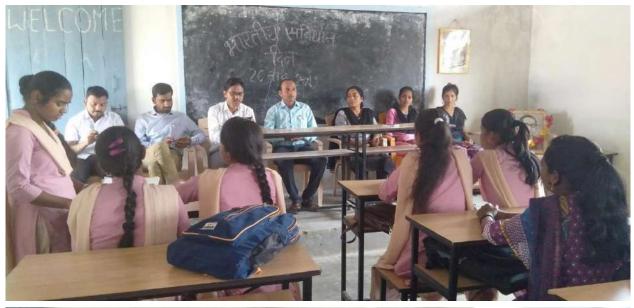

### Constitution day 26/11/2021

Today 26 November 2021 on Friday. The Department of NSS of D.K.Mahila Mahavidyalaya Kurkheda organized Constitution Day. On this occasion all the professors and non-teaching staff took the oath of Indian constitution. The event was attended by all the working assistant professor and non teaching staff of college.