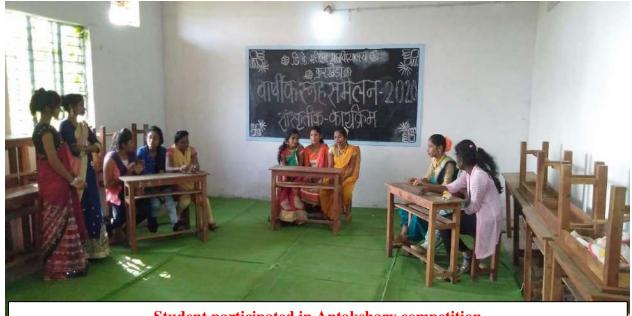

#### **Annual Function 2020**

**Annual function prize distribution** 

Student participated in Antakshary competition

Student performing Adiwasi-+ dance

Student performing dance in Maharashtrian manner

**Running competition** 