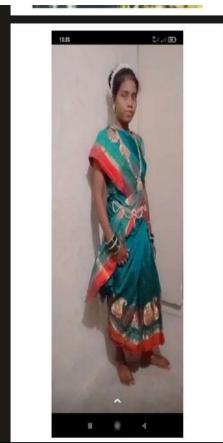

डी. के. महिला महाविदयालय, कुरखेडा

Student representing Adiwasi (Tribal) costumes