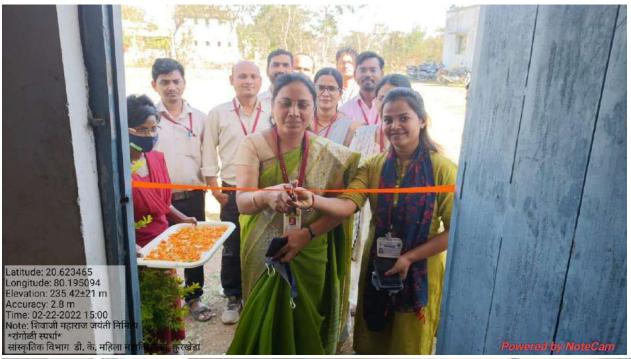

# Rangoli competition on the occasion of shiv jayanti

Rangoli competition on the occasion of shiv jayanti

# डी. के. महाविद्यालयात रांगोळी स्पर्धा उत्साहात

कुरखेडा: नेहरु युवा केंद्राच्यावतीने येथील डी. के. महिला महाविद्यालयात छत्रपती शिवाजी महाराज यांच्या जयंतीनिमित्त २२ फेब्रुवारीला रांगोळी स्पर्धा घेण्यात आली. सांस्कृतिक विभागप्रमुख डॉ. अरुणा शेंडे यांच्या मार्गदर्शनात ही स्पर्धा पार पडली. याप्रसंगी अध्यक्षस्थानी कार्यकारी प्राचार्या डॉ. तागडे होत्या. प्रमुख मार्गदर्शिका म्हणून नेहरू युवा केंद्राच्या जयश्री प्रधान, प्रमुख अतिथी म्हणून प्रा. घाटबांधे, डॉ. सांगोळे, डॉ. शेंडे, प्रा. शेंडे उपस्थित होते. रांगोळी स्पर्धेचे परीक्षण डॉ. तागडे व जयश्री प्रधान यांनी केले.

Hello Gadchiroli Page No. 3 Feb 24, 2022

Rangoli competition organized in college on the occasion of shiv jayanti