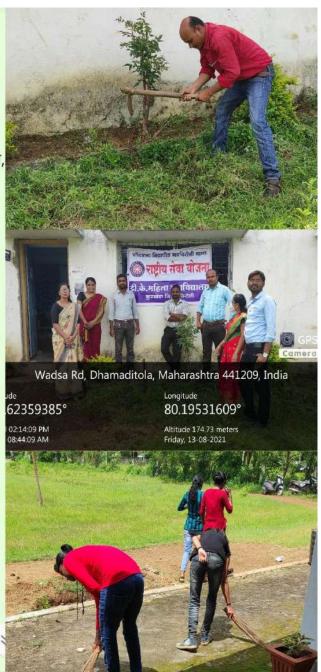

# **Tree plantation**

Tree plantation in college

भार्यकारी अधिकारी राष्ट्रीय तेवा योजना डि के महिला महाविद्यालय कुरखेडा जि गडियोली