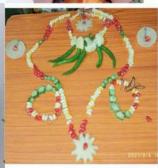

# Ornaments making competition by using fruits and vegetable

Student participated in ornament competition by using fruits and vegetables