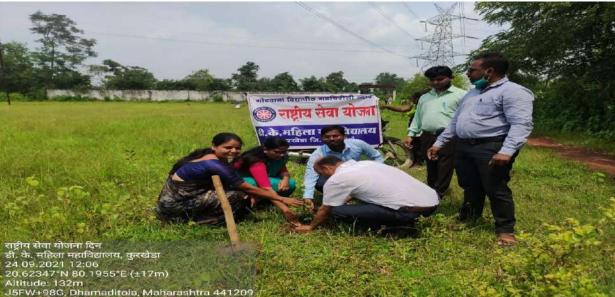

# **Tree plantation**

Tree plantation in college

भार्यकारी अधिकारी राष्ट्रीय तेवा योजना डि के महिला महाविद्यालय कुरखेडा जि गडियोली