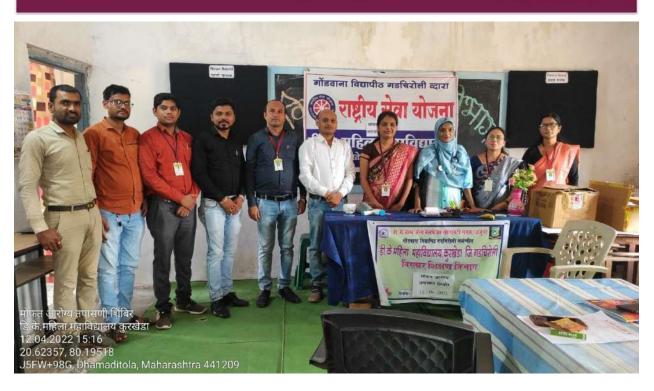

# Free health check up camp

डी.के.महिला महाविद्यालय कुरखेडा जिल्हा गडचिरोली

विस्तार शिक्षण विभाग,रासेयो विभाग & आय.क्यु.ए.सी.

# मोफत आरोग्य तपासणी शिबीर

डॉ. रुविना सायानी B.H.M.S (CGO)

प्रा.<mark>नितिन एम.घाटबांधे</mark> राष्ट्रीय सेवा योजना कार्यक्रम अधिकारी

## 12 एप्रिल 2022

- स्त्रि रोग समस्या
- मधुमेह तपासणी
- बी.पी. तपासणी
- लहान मुलांचे उपचार

--- कार्य.प्राचार्या ---डॉ.पल्लवी एल.तागडे विस्तार शिक्षण विभाग प्रमुख

<mark>डॉ.प्रिया ए.सांगोळे</mark> आय.क्यु.ए.सी. विभाग प्रमुख