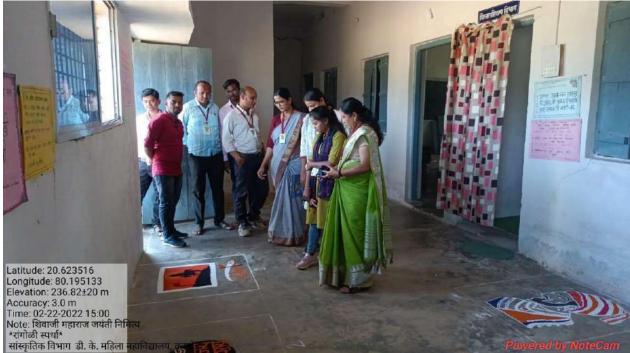

# Rangoli competition on the occasion of shiv jayanti

Rangoli competition on the occasion of shiv jayanti

# डी. के. महाविद्यालयात रांगोळी स्पर्धा उत्साहात

कुरखेडा: नेहरु युवा केंद्राच्यावतीने येथील डी. के. महिला महाविद्यालयात छत्रपती शिवाजी महाराज यांच्या जयंतीनिमित्त २२ फेब्रुवारीला रांगोळी स्पर्धा घेण्यात आली. सांस्कृतिक विभागप्रमुख डॉ. अरुणा शेंडे यांच्या मार्गदर्शनात ही स्पर्धा पार पडली. याप्रसंगी अध्यक्षस्थानी कार्यकारी प्राचार्या डॉ. तागडे होत्या. प्रमुख मार्गदर्शिका म्हणून नेहरू युवा केंद्राच्या जयश्री प्रधान, प्रमुख अतिथी म्हणून प्रा. घाटबांधे, डॉ. सांगोळे, डॉ. शेंडे, प्रा. शेंडे उपस्थित होते. रांगोळी स्पर्धेचे परीक्षण डॉ. तागडे व जयश्री प्रधान यांनी केले.

Hello Gadchiroli Page No. 3 Feb 24, 2022

Rangoli competition organized in college on the occasion of shiv jayanti