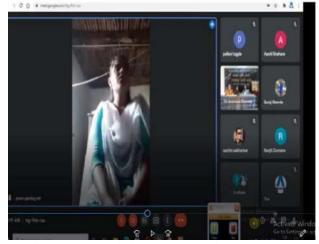

#### Date-02/10/2021

Today 02 October 2021 on Saturday, Mahatma Gandhi jayanti and Lal bahadur shastri jayanti was conducted by Department of NSS and cultural at D.K.Mahila Mahavidyalaya Kurkheda on the occasion of International non-violence Day. On this occasion online elocution competition was conducted. The chief guest of this event was offi. Principal Dr. Pallavi L.Tagade. The event was attended by all the working assistant professor and non teaching staff of college. Also the student joins this event by online mode on Google meet.

Student participated in online Elocution competition on the occasion of Non-violence day

भाषी अधिकारी राष्ट्रीय सेवा योजना डि के महिला महाविद्यालय कुरखेडा जि गडविरोली