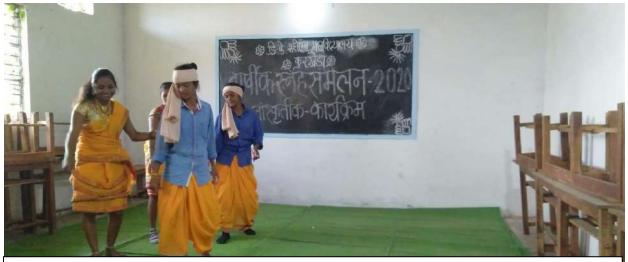

#### **Annual Function 2020**

**Annual function prize distribution** 

Student participated in Antakshary competition

Student performing Adiwasi-+ dance

Student performing dance in Maharashtrian manner

**Running competition** 