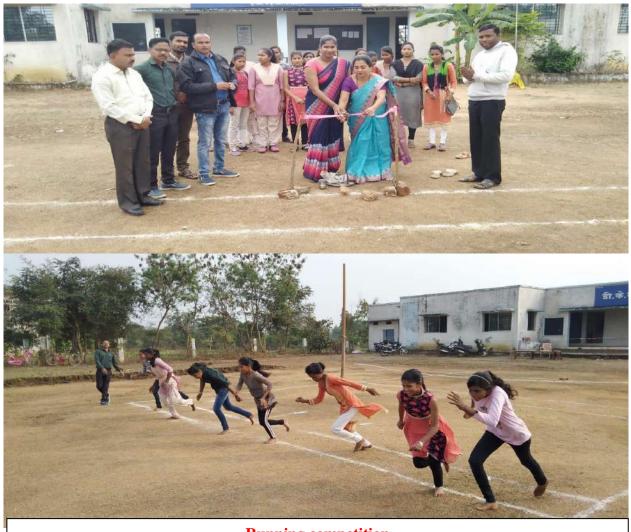

#### **Annual Function 2020**

**Annual function prize distribution** 

Student participated in Antakshary competition

Student performing Adiwasi-+ dance

Student performing dance in Maharashtrian manner

**Running competition** 