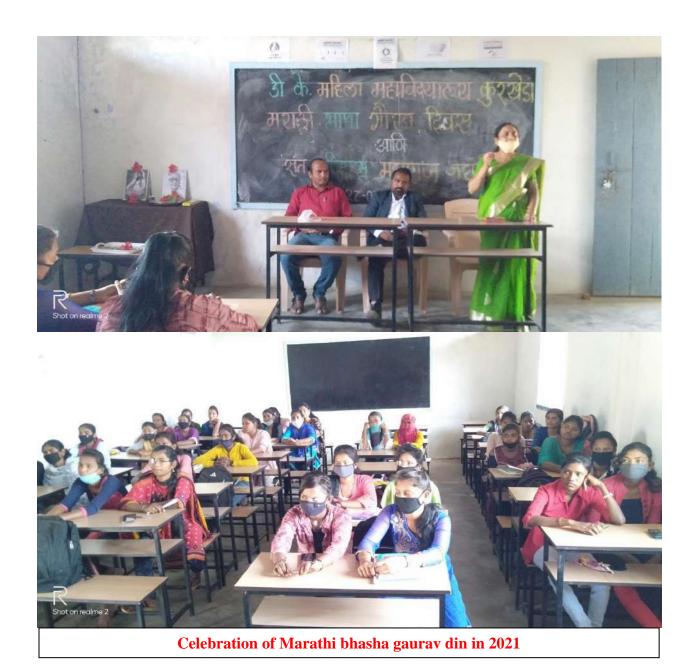

# 2. Marathi bhasha gaurav din

Celebration of Marathi bhasha gaurav din in 2022

|         | D. K. Mahila Mal           | navidyalaya | ı, Kuı | rkheda Dist. Gadchiroli |            |
|---------|----------------------------|-------------|--------|-------------------------|------------|
| Sessio  | n:- 2021-20                | 2-2         |        |                         | N.         |
| Title o | of Program :- Magachta: 11 | rasha (     | Sau    | car Din                 |            |
| Date:-  | 27/02/2022                 |             |        | Time:-                  |            |
| Sr.No.  | Student Name               | Signature   | Sr.No. | Student Name            | Signature  |
| ١       | Peiti fule                 | P.fule      | 24     | Raving maderi           | Rimedeur   |
| 2       | chandni fule               | full        | 25     | Seventer Novotes        | Sweeter    |
| 3       | Weenshei Neutrum           | W Moutos    | 726    |                         | recens.    |
| 4       | Dimple shendle             | Phenole     | 27     | to yothow desitam       | J. Maiturn |
| ک       | Asmiter Boxilar            | Britel      | 28     | Kayal Randerje          | K. Rankey  |
| 6       | Rayni Kuthe                | R. Kuthe    | 24     | Scuteli sidem           | S. sider   |
| ?       |                            |             |        | Versha suhute           | v, suhule  |
| 8       |                            | Roserda     | 31     | skunksha walk           | e A. walke |
| 9       | Ushcabed Sousake           | ede Suid    | 32     | Rines cheendankas       | R. chande  |
| 10      | Hembedel Reliet            | HReut       |        | vidya kowachi           | Y. Kowadi  |
| 11      | 0711                       | Muderi      |        | payel katenge           | p. Kutenge |
| 12      | manaxi kumble              | m komble    | -      | V                       |            |
| 13      | Junabai Khedrus            | J. Khedica  | l      |                         |            |
| 14      | sweet punt                 | Spenet      |        |                         |            |
| 15      | mine poncedicas            | moons       | 7      |                         |            |
| 16      | Acheel sheetker            | - Asiele    | -      |                         |            |
| 17      | Venu Darwade               | V. Doch     | rde    |                         |            |
| 18      | mine popular               | men         |        |                         |            |
| 19      | Achal guernale             | Achen       |        |                         |            |
| 20      | scintoshi kalade           |             |        |                         |            |
| 21      | Meha Maitam                | Meha        |        |                         |            |
| 22      | Shitel Kieunge             | Deieunge    |        |                         |            |
| 23      | videly kumoti              | V. Kumoti   |        | 1                       |            |