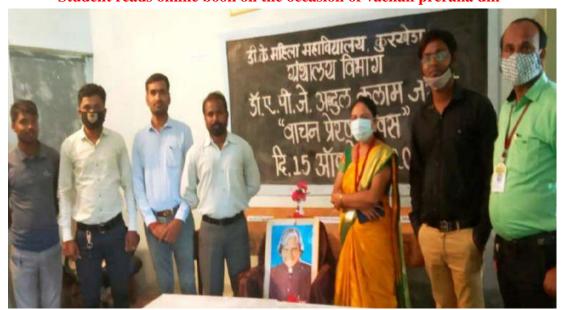

- International non-violence day
- National unity day
- Mahaparinirwan din
- Maharashtra din
- Minority right day
- Vachan prerana din
- International Yoga Day
- International youth day
- National youth day
- NSS foundation day
- National blood donation day
- Dr. B.R. Ambedkar birth anniversary
- Sant gadge baba birth anniversary
- Sant gadge baba death anniversary
- Mahatma phule birth anniversary
- Kargil Vijay Divas
- World Literacy day
- Teachers Day (Dr. Sarvepalli Radhakrushnan Birth Anniversary)
- Library Day (Dr. S. R. Ranganathan Birth Anniversary)
- National Science day