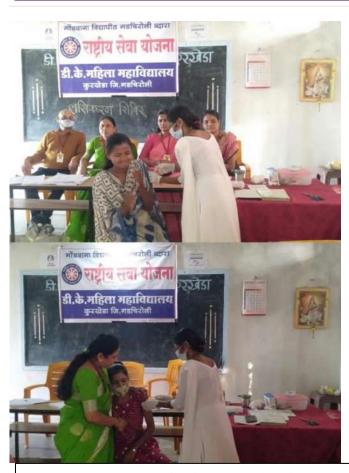

# **Covid-19 vaccination camp**

डी. के. हेल्थ अँड वेलफेअर सोसायटी, सडक अर्जुनी

IQAC , राष्ट्रीय सेवा योजना

तालुका आरोग्य अधिकारी कुरखेडा यांच्या संयुक्त विद्यमाने

मिशन युवा स्वास्थ लसीकरण मोहिमे अंतर्गत

निशुल्क कोविड -19 लसीकरण शिबिर

#### महाविद्यालयीन 18 वर्षावरील सर्व विद्यार्थी, शिक्षक व शिक्षकेतर कर्मचाऱ्यांसाठी

स्थळ - डि. के. महिला महाविद्यालय, तालुका - कुरखेडा जिल्हा - गडचिरोली

दिनांक - 30 ऑक्टोंबर 2021 वेळ - सकाळी 10.00 ते 4.00

सुचना - येताना सोबत आधार कार्ड आणि मोबाईल घेऊन यावे.

Covid-19 vaccination camp organized in college

Covid-19 vaccination camp in collaboration with taluka health department

भाष्ट्रीय अधिकारी राष्ट्रीय सेवा योजना डि के महिला महाविद्यालय क्रखेडा जि गडविरोली