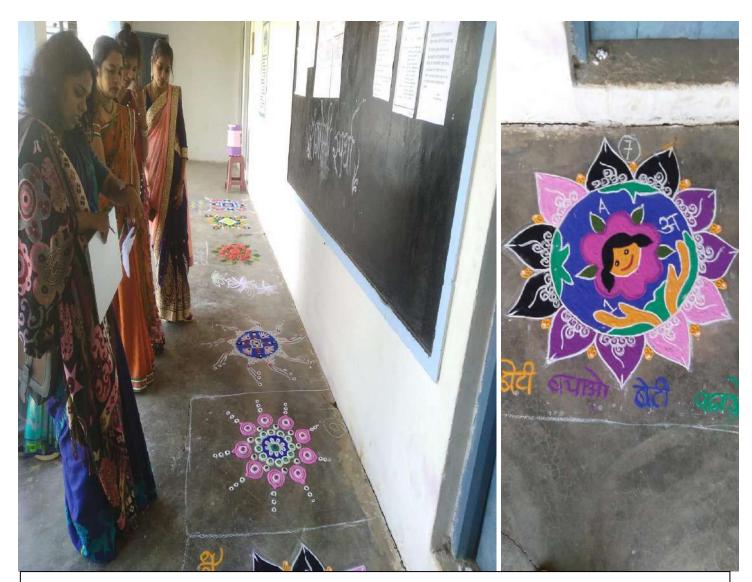

# Rangoli competition on the occasion of shiv jayanti

Rangoli competition on the occasion of shiv jayanti

# डी. के. महाविद्यालयात रांगोळी स्पर्धा उत्साहात

कुरखेडा: नेहरु युवा केंद्राच्यावतीने येथील डी. के. महिला महाविद्यालयात छत्रपती शिवाजी महाराज यांच्या जयंतीनिमित्त २२ फेब्रुवारीला रांगोळी स्पर्धा घेण्यात आली. सांस्कृतिक विभागप्रमुख डॉ. अरुणा शेंडे यांच्या मार्गदर्शनात ही स्पर्धा पार पडली. याप्रसंगी अध्यक्षस्थानी कार्यकारी प्राचार्या डॉ. तागडे होत्या. प्रमुख मार्गदर्शिका म्हणून नेहरू युवा केंद्राच्या जयश्री प्रधान, प्रमुख अतिथी म्हणून प्रा. घाटबांधे, डॉ. सांगोळे, डॉ. शेंडे, प्रा. शेंडे उपस्थित होते. रांगोळी स्पर्धेचे परीक्षण डॉ. तागडे व जयश्री प्रधान यांनी केले.

Hello Gadchiroli Page No. 3 Feb 24, 2022

Rangoli competition organized in college on the occasion of shiv jayanti