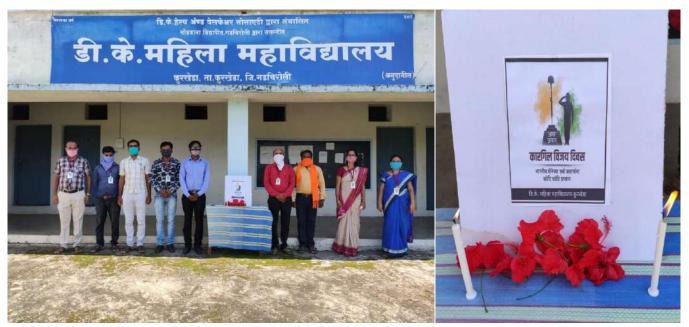

# D.K. HEALTH AND WELFARE SOCIETY SADAK/ARJUNI D.K. MAHILA MAHAVIDYALAYA KURKHEDA

Affiliated to Gondwana University, Gadchiroli. https://www.dkmmcollege.in

# CRITERION VII INSTITUTIONAL VALUES AND BEST PRACTICES

**METRIC NO: 7.1.4** 

**METRIC NAME:** Describe the Institutional efforts/initiatives in providing an inclusive environment i.e., tolerance and harmony towards cultural, regional, linguistic, communal socioeconomic and Sensitization of students and employees to the constitutional obligations: values, rights, duties and responsibilities of citizens.