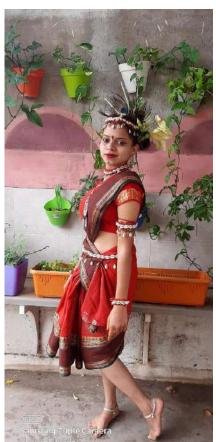

डी. के. महिला महाविदयालय, कुरखेडा

Student representing Adiwasi (Tribal) costumes