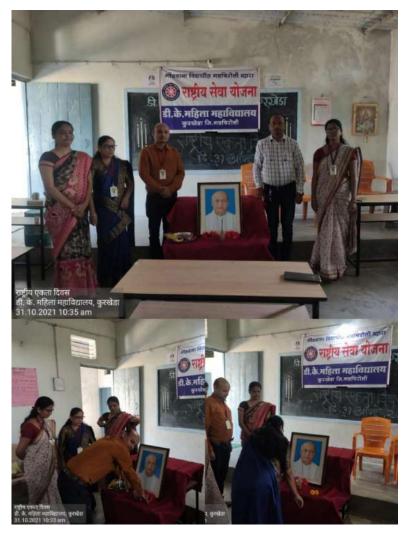

# **Covid-19 vaccination camp**

डी. के. हेल्थ अँड वेलफेअर सोसायटी, सडक अर्जुनी

IQAC , राष्ट्रीय सेवा योजना

तालुका आरोग्य अधिकारी कुरखेडा यांच्या संयुक्त विद्यमाने

मिशन युवा स्वास्थ लसीकरण मोहिमे अंतर्गत

निशुल्क कोविड -19 लसीकरण शिबिर

#### महाविद्यालयीन 18 वर्षावरील सर्व विद्यार्थी, शिक्षक व शिक्षकेतर कर्मचाऱ्यांसाठी

स्थळ - डि. के. महिला महाविद्यालय, तालुका - कुरखेडा जिल्हा - गडचिरोली

दिनांक - 30 ऑक्टोंबर 2021 वेळ - सकाळी 10.00 ते 4.00

सुचना - येताना सोबत आधार कार्ड आणि मोबाईल घेऊन यावे.

Covid-19 vaccination camp organized in college

Covid-19 vaccination camp in collaboration with taluka health department

भाष्ट्रीय अधिकारी राष्ट्रीय सेवा योजना डि के महिला महाविद्यालय क्रखेडा जि गडविरोली