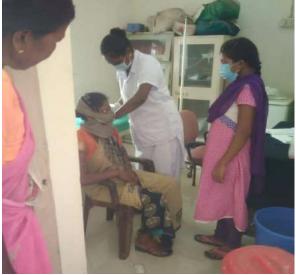

# Fruit distribution and health program organized in anganwadi

Fruit distribution and health check up in Anganwadi

कार्यकारी अधिकारी राष्ट्रीय सेवा योजना डि के महिला महाविद्यालय क्रखेडा जि गडविरोली

# Free health check up camp

डी.के.महिला महाविद्यालय कुरखेडा जिल्हा गडचिरोली

विस्तार शिक्षण विभाग,रासेयो विभाग & आय.क्यु.ए.सी.

# मोफत आरोग्य तपासणी शिबीर

डॉ. रुविना सायानी B.H.M.S (CGO)

प्रा.<mark>नितिन एम.घाटबांधे</mark> राष्ट्रीय सेवा योजना कार्यक्रम अधिकारी

## 12 एप्रिल 2022

- स्त्रि रोग समस्या
- मधुमेह तपासणी
- बी.पी. तपासणी
- लहान मुलांचे उपचार

--- कार्य.प्राचार्या ---डॉ.पल्लवी एल.तागडे विस्तार शिक्षण विभाग प्रमुख

<mark>डॉ.प्रिया ए.सांगोळे</mark> आय.क्यु.ए.सी. विभाग प्रमुख

Free health check up camp organized in college

भाराषी कार्यकारी अधिकारी राष्ट्रीय सेवा योजना डि के महिला महाविद्यालय क्रखेडा जि गडविरोली