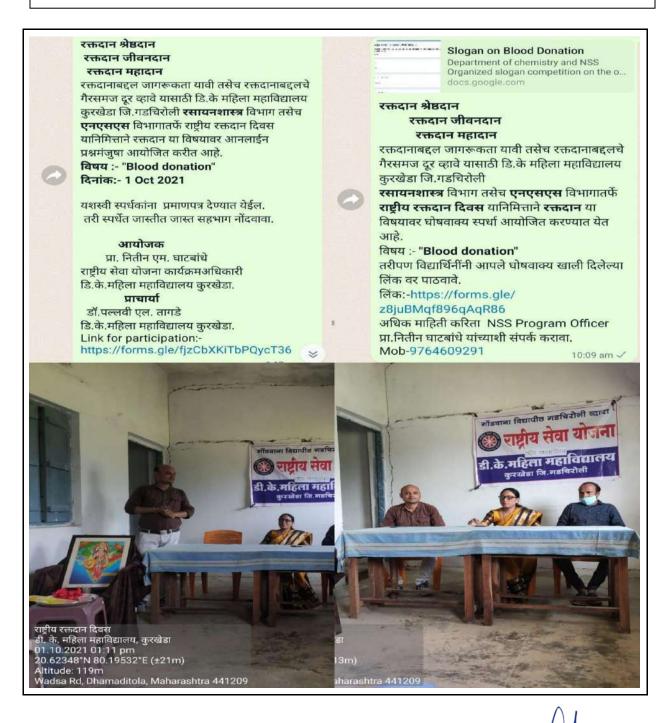

#### स्वच्छता पंधरवडा

प्रत्येक नागरिकांचे आरोग्य हे स्वच्छतेशी निगडित आहे. त्यामुळे प्रत्येकाने प्रामाणिकपणे आपल्या घराची, गावाची, परिसराची स्वच्छता केल्यास स्वच्छ भारत व्हायला फारसा वेळ लागणार नाही. डि.के.महिला महाविद्यालय कुरखेडा राष्ट्रीय सेवा योजना विभागाच्या वतीने 1 ते 15 ऑगस्ट 2021 स्वच्छता पंधरवडा अंतर्गत राज्यस्तरीय प्रश्नमंजुषेचे आयोजन करण्यात आलेले आहे.

#### ऑनलाइन प्रश्नमंजुषा

दिनांक:- 14 ऑगस्ट 2021 विषय:- स्वच्छ भारत.

यशस्वी स्पर्धकांना प्रमाणपत्र देण्यात येईल. तरी स्पर्धेत जास्तीत जास्त सहभाग नोंदवावा.

#### आयोजक

प्रा. नितीन एम. घाटबांधे राष्ट्रीय सेवा योजना कार्यक्रमअधिकारी डि.के.महिला महाविद्यालय कुरखेडा.

#### प्राचार्या

डॉ.पल्लवी एल. तागडे डि.के.महिला महाविद्यालय कुरखेडा. Link for participation:https://forms.gle/fLhAQSJWML7De18d9

> श्राप्यकारी अधिकारी राष्ट्रीय सेवा योजना डि के महिला महाविद्यालय कुरखेडा जि गडचिरोली